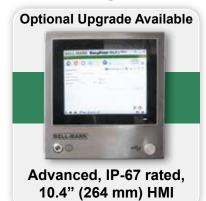

# High Speed

Unique electronic design enables printing at speeds up to 600 mm/sec. across a web.

|                                      |                                                                                                              | A CONTROL OF THE CONT |                                             |                                            |
|--------------------------------------|--------------------------------------------------------------------------------------------------------------|--------------------------------------------------------------------------------------------------------------------------------------------------------------------------------------------------------------------------------------------------------------------------------------------------------------------------------------------------------------------------------------------------------------------------------------------------------------------------------------------------------------------------------------------------------------------------------------------------------------------------------------------------------------------------------------------------------------------------------------------------------------------------------------------------------------------------------------------------------------------------------------------------------------------------------------------------------------------------------------------------------------------------------------------------------------------------------------------------------------------------------------------------------------------------------------------------------------------------------------------------------------------------------------------------------------------------------------------------------------------------------------------------------------------------------------------------------------------------------------------------------------------------------------------------------------------------------------------------------------------------------------------------------------------------------------------------------------------------------------------------------------------------------------------------------------------------------------------------------------------------------------------------------------------------------------------------------------------------------------------------------------------------------------------------------------------------------------------------------------------------------|---------------------------------------------|--------------------------------------------|
| EasyPrint MLP mini - Technical Specs |                                                                                                              |                                                                                                                                                                                                                                                                                                                                                                                                                                                                                                                                                                                                                                                                                                                                                                                                                                                                                                                                                                                                                                                                                                                                                                                                                                                                                                                                                                                                                                                                                                                                                                                                                                                                                                                                                                                                                                                                                                                                                                                                                                                                                                                                |                                             | ı                                          |
| Technology                           | Direct Thermal Transfer                                                                                      | Time/Date                                                                                                                                                                                                                                                                                                                                                                                                                                                                                                                                                                                                                                                                                                                                                                                                                                                                                                                                                                                                                                                                                                                                                                                                                                                                                                                                                                                                                                                                                                                                                                                                                                                                                                                                                                                                                                                                                                                                                                                                                                                                                                                      | Yes                                         |                                            |
| Print Area                           | Up to 2 in x 23.62 in (53 mm x 630 mm)                                                                       | Memory Storage                                                                                                                                                                                                                                                                                                                                                                                                                                                                                                                                                                                                                                                                                                                                                                                                                                                                                                                                                                                                                                                                                                                                                                                                                                                                                                                                                                                                                                                                                                                                                                                                                                                                                                                                                                                                                                                                                                                                                                                                                                                                                                                 | On Board USBx2, PCMCIA, or PC               | Č                                          |
| Print Speed                          | From 25 mm/sec up to 600 mm/sec                                                                              | Ribbon Length                                                                                                                                                                                                                                                                                                                                                                                                                                                                                                                                                                                                                                                                                                                                                                                                                                                                                                                                                                                                                                                                                                                                                                                                                                                                                                                                                                                                                                                                                                                                                                                                                                                                                                                                                                                                                                                                                                                                                                                                                                                                                                                  | 3198 ft. (975 m)                            |                                            |
|                                      |                                                                                                              | Communication                                                                                                                                                                                                                                                                                                                                                                                                                                                                                                                                                                                                                                                                                                                                                                                                                                                                                                                                                                                                                                                                                                                                                                                                                                                                                                                                                                                                                                                                                                                                                                                                                                                                                                                                                                                                                                                                                                                                                                                                                                                                                                                  | Serial RS 232, USB, Parallel DB25, Ethernet | İ                                          |
| Print Density                        | 300 DPI (12 dots/mm)                                                                                         |                                                                                                                                                                                                                                                                                                                                                                                                                                                                                                                                                                                                                                                                                                                                                                                                                                                                                                                                                                                                                                                                                                                                                                                                                                                                                                                                                                                                                                                                                                                                                                                                                                                                                                                                                                                                                                                                                                                                                                                                                                                                                                                                |                                             | - 6                                        |
| # of lanes to print                  | Up to 99                                                                                                     | Display                                                                                                                                                                                                                                                                                                                                                                                                                                                                                                                                                                                                                                                                                                                                                                                                                                                                                                                                                                                                                                                                                                                                                                                                                                                                                                                                                                                                                                                                                                                                                                                                                                                                                                                                                                                                                                                                                                                                                                                                                                                                                                                        | 7" (178 mm) Touchscreen                     | ֓֞֓֓֓֓֓֓֓֓֓֓֓֓֓֓֓֓֓֓֓֓֓֓֓֓֓֓֓֓֓֡֓֓֓֓֓֓֡֓֡֓ |
| Graphic Logos                        | BMP, DXF, PCX, TIF, WMF, GIF                                                                                 | Temperature                                                                                                                                                                                                                                                                                                                                                                                                                                                                                                                                                                                                                                                                                                                                                                                                                                                                                                                                                                                                                                                                                                                                                                                                                                                                                                                                                                                                                                                                                                                                                                                                                                                                                                                                                                                                                                                                                                                                                                                                                                                                                                                    | 41°F-104°F (5°C-40°C)                       | ١                                          |
|                                      |                                                                                                              | Humidity                                                                                                                                                                                                                                                                                                                                                                                                                                                                                                                                                                                                                                                                                                                                                                                                                                                                                                                                                                                                                                                                                                                                                                                                                                                                                                                                                                                                                                                                                                                                                                                                                                                                                                                                                                                                                                                                                                                                                                                                                                                                                                                       | 10-80% without condensation                 | Ea                                         |
| Bar Codes                            | EAN 13, EAN 8, Code 39, 2/5 interleave, UPC A, UPC E, Code 128, EAN 128, HIBC LIC 128, PZN, EAN add-on, Date | Electrical                                                                                                                                                                                                                                                                                                                                                                                                                                                                                                                                                                                                                                                                                                                                                                                                                                                                                                                                                                                                                                                                                                                                                                                                                                                                                                                                                                                                                                                                                                                                                                                                                                                                                                                                                                                                                                                                                                                                                                                                                                                                                                                     | 115/230 VAC, 50/60Hz,<br>400VA              |                                            |
|                                      |                                                                                                              | Compressed Air                                                                                                                                                                                                                                                                                                                                                                                                                                                                                                                                                                                                                                                                                                                                                                                                                                                                                                                                                                                                                                                                                                                                                                                                                                                                                                                                                                                                                                                                                                                                                                                                                                                                                                                                                                                                                                                                                                                                                                                                                                                                                                                 | .353 CFM@ 95 PSI. Max                       |                                            |