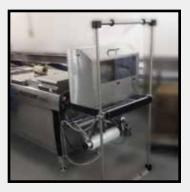

# **Multi-Lane Traversing Thermal Transfer Printer**

The EasyPrint MLP mini is designed for versatility. The EasyPrint MLP mini is the ideal machine for in-line printing of batch codes, graphics, logos, sell-by dates, barcodes and other variable information. The thermal transfer technology prints directly onto packaging substrates such as poly films, foil, Tyvek®, medical paper, cartons and labels. The **EasyPrint MLP** provides solutions for printing and coding packages on various flexible packaging machines.

# EasyPrint mlp X mini

Mounted on a HFFS medical device packaging line

MLP on a VFFS

MLP printing on bottom web

Mounted on a HFFS food packaging line