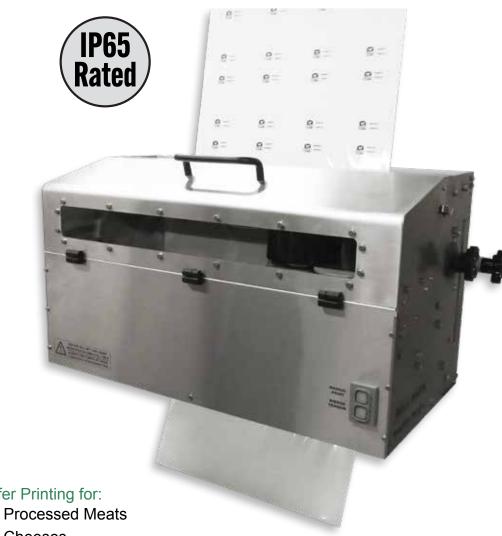

# **Multi-Lane Traversing Thermal Transfer Printer**

The EasyPrint MLP mini is designed for versatility. The EasyPrint MLP mini is the ideal machine for in-line printing of batch codes, graphics, logos, sell-by dates, barcodes and other variable information. The thermal transfer technology prints directly onto packaging substrates such as poly films, foil, Tyvek®, medical paper, cartons and labels. The **EasyPrint MLP** provides solutions for printing and coding packages on various flexible packaging machines.

### Multiple Lane Thermal Transfer Printing for:

- Pharmaceuticals
- Blister Packages
- Cheeses
- **Syringes**
- Pouches
- **Sutures**
- And more...
- Catheters

# EasyPrint mlp X mini

Mounted on a HFFS medical device packaging line

MLP on a VFFS

MLP printing on bottom web

Mounted on a HFFS food packaging line