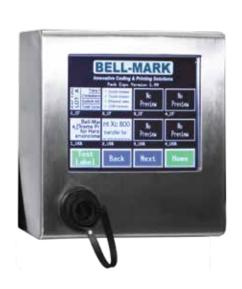

# High Speed

Unique electronic design enables printing at speeds up to 600 mm/sec. across a web.

|                                      |                                                                                                              | A CONTROL OF THE CONT |                                             |                                            |
|--------------------------------------|--------------------------------------------------------------------------------------------------------------|--------------------------------------------------------------------------------------------------------------------------------------------------------------------------------------------------------------------------------------------------------------------------------------------------------------------------------------------------------------------------------------------------------------------------------------------------------------------------------------------------------------------------------------------------------------------------------------------------------------------------------------------------------------------------------------------------------------------------------------------------------------------------------------------------------------------------------------------------------------------------------------------------------------------------------------------------------------------------------------------------------------------------------------------------------------------------------------------------------------------------------------------------------------------------------------------------------------------------------------------------------------------------------------------------------------------------------------------------------------------------------------------------------------------------------------------------------------------------------------------------------------------------------------------------------------------------------------------------------------------------------------------------------------------------------------------------------------------------------------------------------------------------------------------------------------------------------------------------------------------------------------------------------------------------------------------------------------------------------------------------------------------------------------------------------------------------------------------------------------------------------|---------------------------------------------|--------------------------------------------|
| EasyPrint MLP mini - Technical Specs |                                                                                                              |                                                                                                                                                                                                                                                                                                                                                                                                                                                                                                                                                                                                                                                                                                                                                                                                                                                                                                                                                                                                                                                                                                                                                                                                                                                                                                                                                                                                                                                                                                                                                                                                                                                                                                                                                                                                                                                                                                                                                                                                                                                                                                                                |                                             | ı                                          |
| Technology                           | Direct Thermal Transfer                                                                                      | Time/Date                                                                                                                                                                                                                                                                                                                                                                                                                                                                                                                                                                                                                                                                                                                                                                                                                                                                                                                                                                                                                                                                                                                                                                                                                                                                                                                                                                                                                                                                                                                                                                                                                                                                                                                                                                                                                                                                                                                                                                                                                                                                                                                      | Yes                                         |                                            |
| Print Area                           | Up to 2 in x 23.62 in (53 mm x 630 mm)                                                                       | Memory Storage                                                                                                                                                                                                                                                                                                                                                                                                                                                                                                                                                                                                                                                                                                                                                                                                                                                                                                                                                                                                                                                                                                                                                                                                                                                                                                                                                                                                                                                                                                                                                                                                                                                                                                                                                                                                                                                                                                                                                                                                                                                                                                                 | On Board USBx2, PCMCIA, or PC               | Č                                          |
| Print Speed                          | From 25 mm/sec up to 600 mm/sec                                                                              | Ribbon Length                                                                                                                                                                                                                                                                                                                                                                                                                                                                                                                                                                                                                                                                                                                                                                                                                                                                                                                                                                                                                                                                                                                                                                                                                                                                                                                                                                                                                                                                                                                                                                                                                                                                                                                                                                                                                                                                                                                                                                                                                                                                                                                  | 3198 ft. (975 m)                            |                                            |
|                                      |                                                                                                              | Communication                                                                                                                                                                                                                                                                                                                                                                                                                                                                                                                                                                                                                                                                                                                                                                                                                                                                                                                                                                                                                                                                                                                                                                                                                                                                                                                                                                                                                                                                                                                                                                                                                                                                                                                                                                                                                                                                                                                                                                                                                                                                                                                  | Serial RS 232, USB, Parallel DB25, Ethernet | İ                                          |
| Print Density                        | 300 DPI (12 dots/mm)                                                                                         |                                                                                                                                                                                                                                                                                                                                                                                                                                                                                                                                                                                                                                                                                                                                                                                                                                                                                                                                                                                                                                                                                                                                                                                                                                                                                                                                                                                                                                                                                                                                                                                                                                                                                                                                                                                                                                                                                                                                                                                                                                                                                                                                |                                             | - 6                                        |
| # of lanes to print                  | Up to 99                                                                                                     | Display                                                                                                                                                                                                                                                                                                                                                                                                                                                                                                                                                                                                                                                                                                                                                                                                                                                                                                                                                                                                                                                                                                                                                                                                                                                                                                                                                                                                                                                                                                                                                                                                                                                                                                                                                                                                                                                                                                                                                                                                                                                                                                                        | 7" (178 mm) Touchscreen                     | ֓֞֓֓֓֓֓֓֓֓֓֓֓֓֓֓֓֓֓֓֓֓֓֓֓֓֓֓֓֓֓֡֓֓֓֓֓֓֡֓֡֓ |
| Graphic Logos                        | BMP, DXF, PCX, TIF, WMF, GIF                                                                                 | Temperature                                                                                                                                                                                                                                                                                                                                                                                                                                                                                                                                                                                                                                                                                                                                                                                                                                                                                                                                                                                                                                                                                                                                                                                                                                                                                                                                                                                                                                                                                                                                                                                                                                                                                                                                                                                                                                                                                                                                                                                                                                                                                                                    | 41°F-104°F (5°C-40°C)                       | ١                                          |
|                                      |                                                                                                              | Humidity                                                                                                                                                                                                                                                                                                                                                                                                                                                                                                                                                                                                                                                                                                                                                                                                                                                                                                                                                                                                                                                                                                                                                                                                                                                                                                                                                                                                                                                                                                                                                                                                                                                                                                                                                                                                                                                                                                                                                                                                                                                                                                                       | 10-80% without condensation                 | Ea                                         |
| Bar Codes                            | EAN 13, EAN 8, Code 39, 2/5 interleave, UPC A, UPC E, Code 128, EAN 128, HIBC LIC 128, PZN, EAN add-on, Date | Electrical                                                                                                                                                                                                                                                                                                                                                                                                                                                                                                                                                                                                                                                                                                                                                                                                                                                                                                                                                                                                                                                                                                                                                                                                                                                                                                                                                                                                                                                                                                                                                                                                                                                                                                                                                                                                                                                                                                                                                                                                                                                                                                                     | 115/230 VAC, 50/60Hz,<br>400VA              |                                            |
|                                      |                                                                                                              | Compressed Air                                                                                                                                                                                                                                                                                                                                                                                                                                                                                                                                                                                                                                                                                                                                                                                                                                                                                                                                                                                                                                                                                                                                                                                                                                                                                                                                                                                                                                                                                                                                                                                                                                                                                                                                                                                                                                                                                                                                                                                                                                                                                                                 | .353 CFM@ 95 PSI. Max                       |                                            |