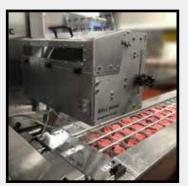

# EasyPrint mlp X mini

Mounted on a HFFS medical device packaging line

MLP on a VFFS

MLP printing on bottom web

Mounted on a HFFS food packaging line